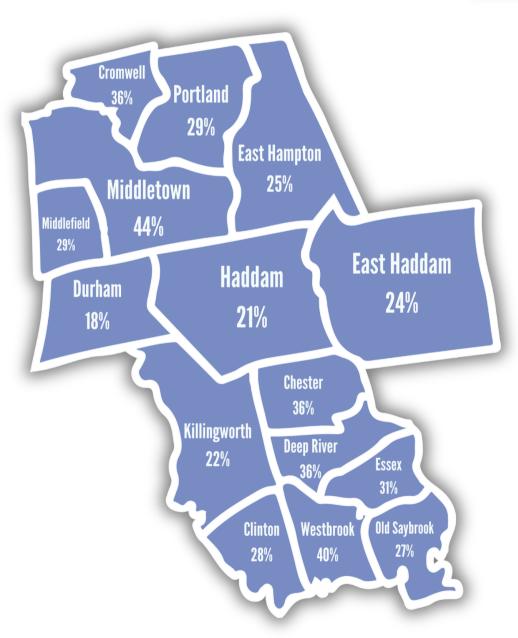

## WHAT IS ALICE?

ALICE is an acronym for Asset Limited, Income
Constrained, Employed – representing the growing
number of single adults and families who earn less than
the basic cost of living (Below the ALICE Threshold).

PERCENTAGE OF ALICE HOUSEHOLDS PER MIDDLESEX COUNTY TOWN







## WHO IS ALICE?

ALICE is all around us! Your friends, neighbors, and even family members could be struggling to make ends meet while working multiple jobs. Every hour of every day, they must choose between keeping food on the table, paying rent, clothing their children or affording the high cost of needed medications.